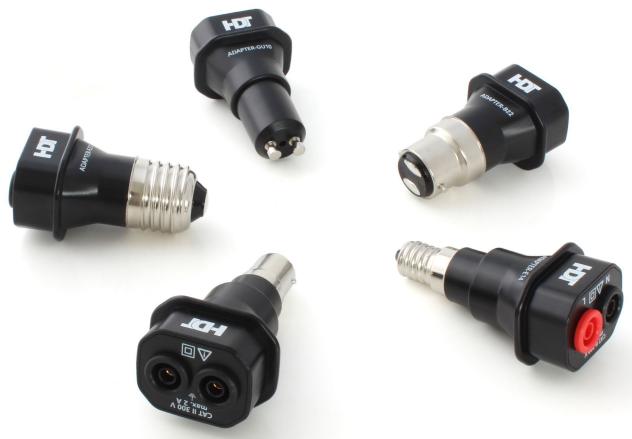

## **SCOPE OF SUPPLY**

- 1 pc adapter E27 1 pc adapter E14
- 1 pc adapter B22 1 pc adapter B14
- 1 pc adapter GU10 1 pc Carrying case
- 1 pc User manual